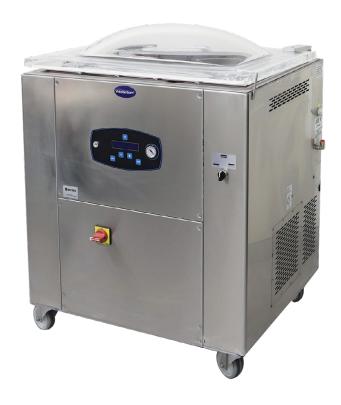

# **Commercial Vacuum Sealer**

Model: WFV175FGD27

Floor-standing vacuum sealer engineered for heavy commercial use. It features a high volume Becker vacuum pump, large capacity and gas-flush capability. It is simple to operate and can store up to 20 sealing programmes.

#### WFV175FGD27

- dual 750 mm sealing bars (front & back)
- high grade stainless steel construction including body work and chamber
- user friendly 20 programme digital control panel
- 71 m³ per hour Becker vacuum pump
- large capacity designed for heavy commercial use
- final vacuum 2.0 mbar
- easy to read vacuum gauge
- heavy duty plastic spacer boards for increased efficiency and volume reduction when packing smaller products
- gas-flush function (MAP) to increase product shelf life and stability