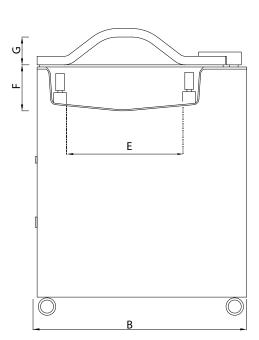

## **DIMENSIONS**

| Drawing Reference | Dimension Description                                      | Size (mm) |
|-------------------|------------------------------------------------------------|-----------|
| А                 | Machine weight excluding fittings                          | 870       |
| В                 | Machine depth including on/off switch                      | 740       |
| С                 | Machine height including feet and lid                      | 1050      |
| D                 | Inside chamber width                                       | 760       |
| E                 | Inside chamber depth (between front and back sealing bars) | 540       |
| F                 | Inside chamber height excluding domed lid                  | 170       |
| G                 | Inside height domed lid                                    | 80        |
| Н                 | Sealing bar width                                          | 750       |