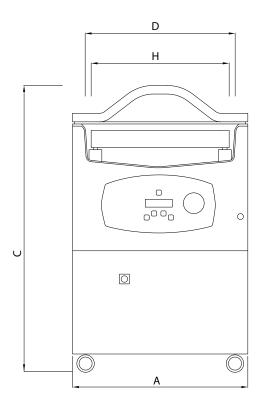

## **DIMENSIONS**

| Drawing Reference | Dimension Description                                      | Size (mm) |
|-------------------|------------------------------------------------------------|-----------|
| А                 | Machine weight excluding fittings                          | 870       |
| В                 | Machine depth including on/off switch                      | 740       |
| С                 | Machine height including feet and lid                      | 1050      |
| D                 | Inside chamber width                                       | 760       |
| E                 | Inside chamber depth (between front and back sealing bars) | 540       |
| F                 | Inside chamber height excluding domed lid                  | 170       |
| G                 | Inside height domed lid                                    | 80        |
| Н                 | Sealing bar width                                          | 750       |